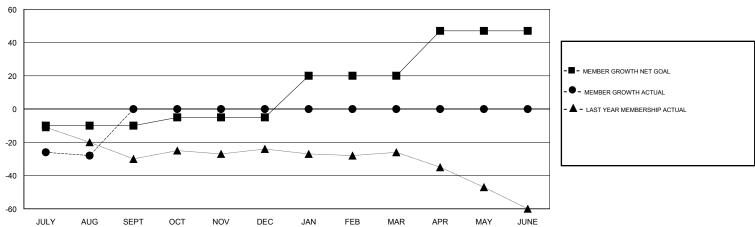

## GOALS AND ACTUAL MEMBERS CUMULATIVE

| DROPPED CLUBS: 0  DROPPED MEMBERS |    | 4 CLUBS OF 45 ADDED 1 OR MORE NEW MEMBERS  | GENDER DISTRIBUTION  MALE 898 (73.97%)  FEMALE 316 (26.03%)  Women Percentage Fiscal Year Goal: 28% |     |
|-----------------------------------|----|--------------------------------------------|-----------------------------------------------------------------------------------------------------|-----|
| DECEASED                          | 4  | CLICK HERE FOR CUMULATIVE  MEMBERSHIP DATA | TOTAL FAMILY UNIT MEMBERS                                                                           | 225 |
| CLUB CANCELLED                    | 0  |                                            |                                                                                                     | 445 |
| OTHER                             | 29 |                                            | FAMILY MEMBERS PAYING HALF DUES                                                                     | 115 |
| TOTAL                             | 33 |                                            |                                                                                                     |     |